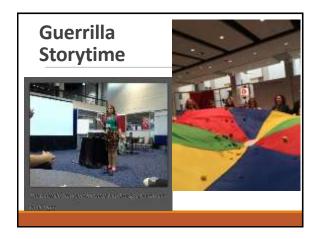

## STORYTIME UNDERGROUND

- Guerrilla Training Method peer learning by empowered staff (not top-down by "experts")
- Collaborative
- Fun and enjoyable
- Affordable (i.e., free) professional development