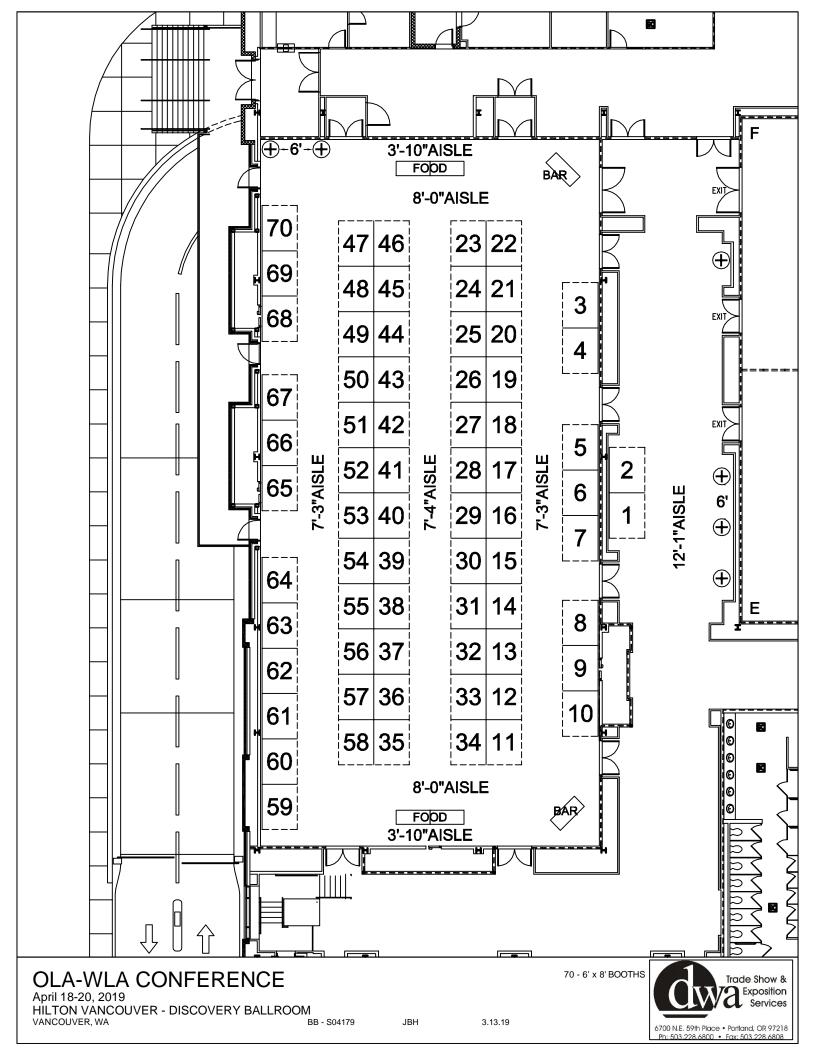

## 2019 OLA-WLA Conference Exhibit Hall Layout

| Exhibitor                                | Booth | Exhibitor                                            | Booth |
|------------------------------------------|-------|------------------------------------------------------|-------|
| Alden Associates, Inc.                   | 30    | NABE                                                 | 4     |
| AtoZDatabases                            | 56    | National Network of Libraries of Medicine            | 17    |
| AWE Learning                             | 24    | New Wind Publishing                                  | 57    |
| Baker & Taylor                           | 16    | NewsBank, Inc.                                       | 7     |
| BiblioCommons                            | 39    | Niche Academy                                        | 60    |
| Bibliotheca                              | 37    | Ooligan Press                                        | 9     |
| Blackstone Library                       | 20    | Oregon Department of Education                       | 32    |
| Bound to Stay Bound                      | 69    | Oregon Digital Newspaper Program                     | 44    |
| Brodart Company                          | 55    | OverDrive                                            | 3     |
| Bushwick Northwest                       | 8     | Pacific Science Center                               | 50    |
| California Casualty                      | 45    | Perma-Bound                                          | 21    |
| Callout Press                            | 10    | Playaway Pre-Loaded Products                         | 40    |
| Capstone                                 | 25    | Primary Source: We Speak Library                     | 12    |
| CCI Solutions                            | 65    | ProQuest                                             | 51    |
| Comprise Technologies                    | 68    | Recorded Books                                       | 26    |
| Cover One, Inc.                          | 43    | Sasquatch Books                                      | 15    |
| Cyber Acoustics, LLC                     | 54    | Scholastic Book Fairs                                | 23    |
| EBSCO Information Services               | 46    | Scholastic Library Publishing                        | 34    |
| Emerald Publishing                       | 49    | Seattle Pacific University                           | 19    |
| Emporia State University SLIM            | 14    | SimplyFun, LLC                                       | 61    |
| Forest Avenue Press & ThunderStone Books | 36    | SirsiDynix                                           | 38    |
| Gale, a Cengage Company                  | 29    | Southwest Solutions Group, Inc.                      | 27    |
| Girls Who Code                           | 47    | Spacesaver Specialists, Inc.                         | 28    |
| Green Heron Book Arts                    | 13    | StackMap                                             | 48    |
| Huehuetlatolli                           | 63    | State Library of Oregon                              | 1     |
| Humanities Washington                    | 66    | Stop Falling Productions                             | 58    |
| Idyll Arbor, Inc.                        | 18    | Technical Furniture Systems, Inc.                    | 22    |
| Ingram Library Services                  | 35    | Technology Unlimited                                 | 33    |
| Integra PaperLESS Business Solutions     | 62    | University of Washington Information School          | 53    |
| Latin American Book Source, Inc.         | 59    | UpcycleDown Microfiche Jewelry                       | 70    |
| Linco Micro-image Systems Inc            | 41    | Urban Libraries Council                              | 52    |
| Lorito Books                             | 42    | VR in Libraries - a Washington State Library Project | 5-6   |
| Lyngsoe Systems                          | 64    | Washington State Library                             | 2     |
| Mackin                                   | 31    | Weston Woods                                         | 67    |
| Madden's Mélange                         | 11    |                                                      |       |